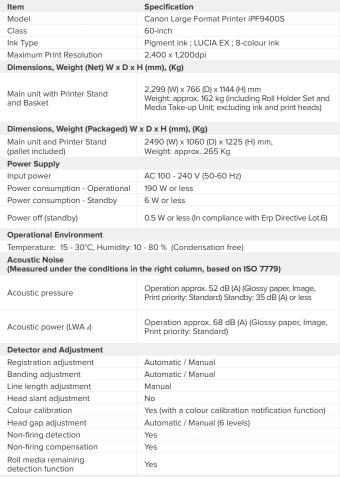

## imagePROGRAF iPF9400S Specifications

#### Line Accuracy

 $\pm 0.1$  % or less. User adjustments necessary. Printing environment and media must match those used for the adjustments. CAD paper required: Plain paper, CAD tracing paper, coated paper, CAD translucent matte film only

| Memory                             |                                                                                                          |
|------------------------------------|----------------------------------------------------------------------------------------------------------|
| Standard memory                    | 640 MB                                                                                                   |
| Expansion slot                     | No                                                                                                       |
| Firmware                           |                                                                                                          |
| Languages - Printer Language       | GARO (Graphic Arts language with Raster Operations)                                                      |
| Languages - Job Control            | CPCA                                                                                                     |
| Languages - Status Reply           | CPCA, SNMP-MIB (Standard MIB, Canon-MIB)                                                                 |
| Туре                               | Flash ROM                                                                                                |
| Update                             | Updated from USB, Ethernet port (Utility use)                                                            |
| Operation Panel                    |                                                                                                          |
| Display                            | Large LCD: 160 x 128 dots, LED x 5, Key x 13                                                             |
| Language on operation panel        | US-English, Japanese                                                                                     |
| Displayable Language on LCD        | US-English, French, German, Italian, Spanish, Chinese<br>(simplified), Korean, Russian, Japanese (Kanji) |
| Hard Disk Drive                    |                                                                                                          |
| 2.5inch, 250 GB, 5400prm, S-ATA I/ | Έ                                                                                                        |
| Interface                          |                                                                                                          |
| Hi-Speed USB - Type                | Built-in                                                                                                 |
| Hi-Speed USB - Mode                | Full Speed (12 Mbit/sec), High Speed (480 Mbit/sec),<br>Bulk transfer                                    |
| Hi-Speed USB - Connector Type      | Series B (4 pins)                                                                                        |
| Gigabit Ethernet - Type            | Built-in                                                                                                 |
|                                    | IEEE 802.3 10base-T, IEEE 802.3u 100base-TX /                                                            |

## Auto-Negotiation, IEEE 802.3ab 1000base-T / Auto-Negotiation, IEEE 802.3x Full Duplex IPX/SPX (Netware 4.2 (J), 5.1 (J), 6.0 (J)) SNMP (Canon-MIB ), HTTP, TCP/IP (IPv4/IPv6), AppleTalk Gigabit Ethernet - Protocol

Gigabit Ethernet - Standard

#### Expansion Slot None Cutter Model CT-06 Туре Automatic horizontal cutting (Rotary cutter): standard Replacement User replacement

Media Ha

Media Fee

Ink Tank - Level detection

| imagePROGRAF               | PosterArtist              | Full-photolithography Inkjet<br>Nozzle Engineering | L-COA      |
|----------------------------|---------------------------|----------------------------------------------------|------------|
| indling                    |                           |                                                    |            |
| ed and Output - Roll Paper | One Roll, F               | ront-loading, Fror                                 | nt Output  |
| ed and Output<br>et        | Front-loadi<br>media lock | ng, Front Output<br>ing lever)                     | (Manual fe |
| ad and Output              |                           |                                                    |            |