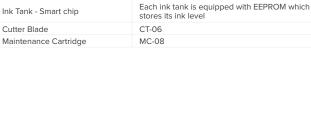

#### Expansion Slot None Cutter Model CT-06 Туре Automatic horizontal cutting (Rotary cutter): standard Replacement User replacement

Media Ha

Media Fee

Ink Tank - Level detection

| imagePROGRAF               | PosterArtist              | Full-photolithography Inkjet<br>Nozzle Engineering | L-COA      |
|----------------------------|---------------------------|----------------------------------------------------|------------|
| indling                    |                           |                                                    |            |
| ed and Output - Roll Paper | One Roll, F               | ront-loading, Fror                                 | nt Output  |
| ed and Output<br>et        | Front-loadi<br>media lock | ng, Front Output<br>ing lever)                     | (Manual fe |
| ad and Output              |                           |                                                    |            |